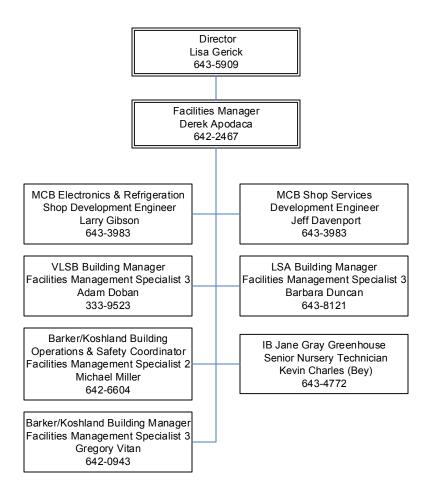

### Facilities Maintenance and Research Equipment Repair Biosciences Divisional Services